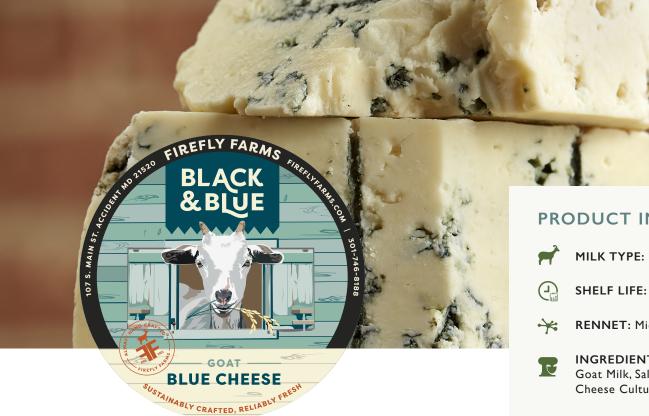

# **BLACK & BLUE**

Developed in the early spring of 2007, Black & Blue is one of a handful of 100% goat's milk blue cheeses in the world. This cheese was one of FireFly's first steps into the complex, longer aged category of cheeses. Our cheesemakers dry rub wheels of Black & Blue with kosher salt and carefully age them out for 10 days. After the initial aging period, the wheels are individually pierced to allow oxygen to kickstart the bluing process. The wheels are then set aside for an additional aging period of three months minimum. The result is a slightly sweet, mildly piquant goat's milk blue cheese that appeals to the novice blue cheese fan as well as the most adventurous.

## PRODUCT INFORMATION

MILK TYPE: Goat, Pasteurized

SHELF LIFE: 70 Days

**RENNET:** Microbial (Vegetarian)

**INGREDIENTS:** Pasteurized Goat Milk, Salt, Enzymes, Cheese Cultures, P. roqueforti

# PROOF THAT CHEESE CAN BE LIFE CHANGING

107 S. Main Street | Accident, Maryland 21520 | fireflyfarms.com 301–750–5098 | orders@fireflyfarms.com