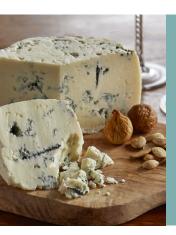

# **BLACK & BLUE**

Developed in the early spring of 2007, Black & Blue is one of a handful of 100% goat's milk blue cheeses in the world. This cheese was one of FireFly's first steps into the complex, longer aged category of cheeses. Our cheesemakers dry rub wheels of Black & Blue with kosher salt and carefully age them out for 10 days. After the initial aging period, the wheels are individually pierced to allow oxygen to kickstart the bluing process. The wheels are then set aside for an additional aging period of three months minimum. The result is a slightly sweet, mildly piquant goat's milk blue cheese that appeals to the novice blue cheese fan as well as the most adventurous.

# **HOW TO ENJOY**

- Use in a salad with beets and caramelized walnuts or served on a burger or steak.
- Pair with porters or stouts, jammy fruitforward red wines, or dessert wines such as port or late harvest Riesling.
- Serve on a cheeseboard with chocolate covered almonds or drizzled with honey.