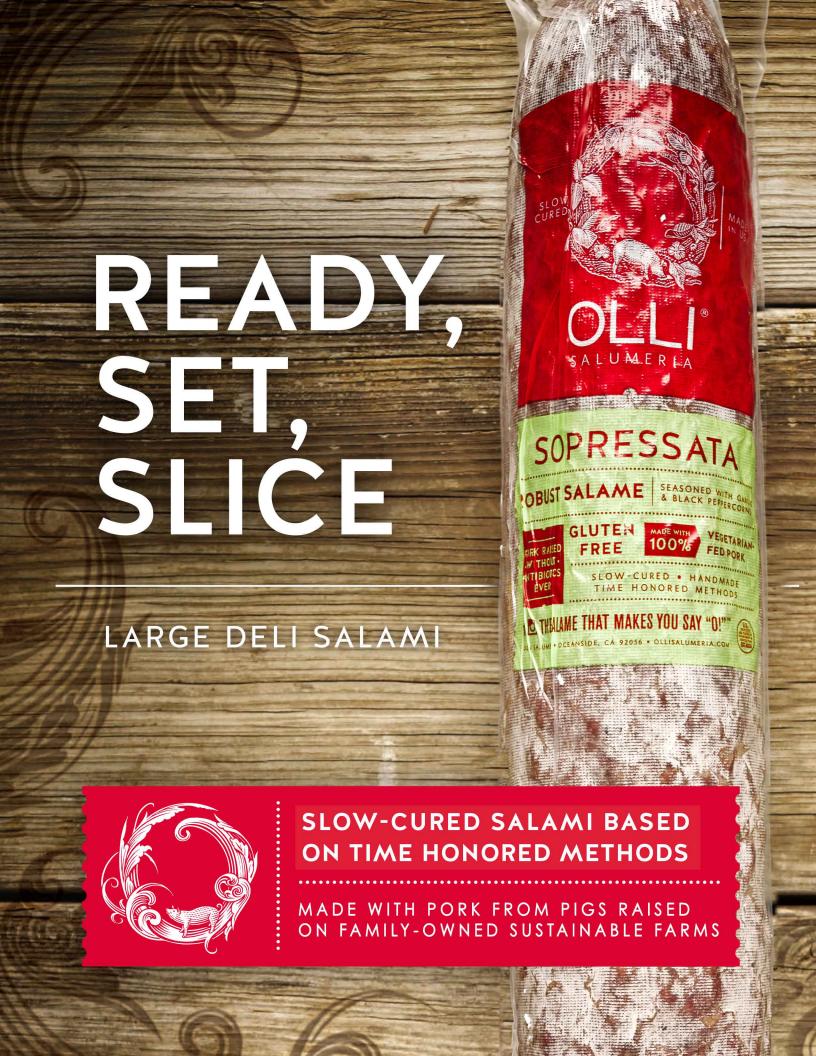

## LARGE DELI SALAMI

Your customers demand the freshest, finest quality deli meat and trust that you will keep the best in stock. Olli® artisanal slow-cured salami is based on original 160-year-old family recipes. These are beatifully crafted salami that are made with vegetarian-fed, heritage-breed pork. With six varieties to choose from and deli case point-of-sale marketing material, Olli® deli meats will enhance your premium salami product selection.