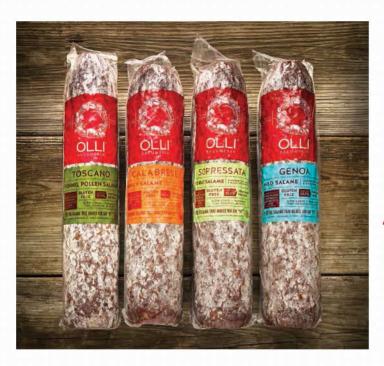

## LARGE DELI SALAMI

Your customers demand the freshest, finest quality deli meat and trust that you will keep the best in stock. Olli® artisanal slow-cured salami is based on original 160-year-old family recipes. These are beatifully crafted salami that are made with vegetarian-fed, heritage-breed pork. With six varieties to choose from and deli case point-of-sale marketing material, Olli® deli meats will enhance your premium salami product selection.

| DESCRIPTION | ITEM NUMBER | PACK SIZE/WEIGHT               |
|-------------|-------------|--------------------------------|
| GENOA       | 11377       | 2 PER BOX<br>(Variable Weight) |
| TOSCANO     | 11470       | 2 PER BOX<br>(Variable Weight) |
| SOPRESSATA  | 11464       | 2 PER BOX<br>(Variable Weight) |
| CALABRESE   | 11463       | 2 PER BOX<br>(Variable Weight) |