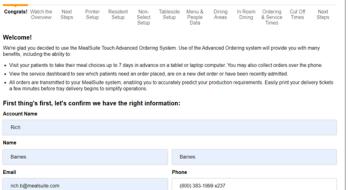

#### **Advanced Ordering Module**

Visit your patients to take their meal orders up to 7 days in advance on a tablet or laptop computer.

Orders may also be placed via phone for those without a personal device or who require more limited engagement.

Welcon

Rich Name Barnes

Email