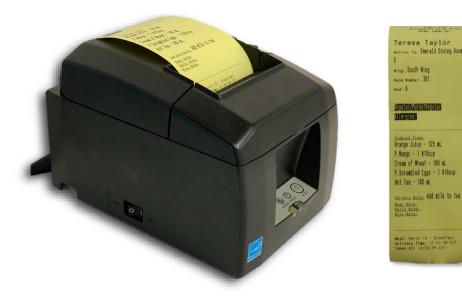

## **Printing Options**

- 1) Print at no cost using your current laser jet printers
  - Log in to your Synergy system 30-40 minutes prior to meal service and print tickets for the current meal.
  - Then just cut the tray cards to separate them, or you can purchase ٠ perforated paper for easier separation.

#### 2) Purchase a 'Star Micronics Printer' from Synergy Tech Suite

- This option can be programmed to automatically print tickets at a ٠ designated time prior to each meal service.
- Simply requires a network connection, power source and receipt paper. ٠
- The tickets will be pre-cut so that you can simply sort and start ٠ production.

**Discounted Price of \$582.75 CAN per printer Receipt Paper \$49.99 CAN per box** 