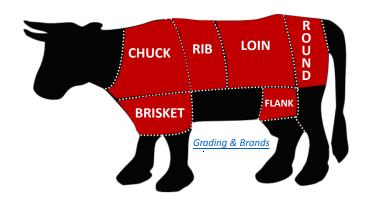

## **Metropolitan Stocked Beef Cuts**

Click on Beef Cut Section above, this will take you to stocked items for each cut.

Click for **Grinds** 

Click for **Grading and Brand Definitions** 

### **CHUCK**

| Item # Pack/Size                                                                                                                                                                                                                                                                                                                                                                                                                                                                                                                                                    |
|---------------------------------------------------------------------------------------------------------------------------------------------------------------------------------------------------------------------------------------------------------------------------------------------------------------------------------------------------------------------------------------------------------------------------------------------------------------------------------------------------------------------------------------------------------------------|
| 3081 4/5# Pkgs WAGYU BEEF TERES MAJOR BLACK 3374 4/6.25# Avg WAGYU BEEF FLAT IRON WHOLE BLACK 3288 8/2# Avg WAGYU BEEF FLAT IRON FILLET BLACK  Whole Muscle: USDA Prime  Item # Pack/Size Description 3017 2/20# Avg BEEF CHUCK EYE ROLL N/OFF PRIME  Whole Muscle: Certified Angus Beef Brand  Item # Pack/Size Description 3217 3/25# Avg BEEF CAB CHUCK ROLL 3068 4/18# Pkgs BEEF CAB CHUCK FLAP MEAT FRESH 11028 4/10# Pkgs BEEF CAB TERES MAJOR WHL FRESH 22049 4/10# Pkgs BEEF CAB TERES MAJOR DND WHOLE FRESH-US/3286 10/7# Avg BEEF CAB SHOULDER CLOD HEART |
| 3374 4/6.25# Avg WAGYU BEEF FLAT IRON WHOLE BLACK 3288 8/2# Avg WAGYU BEEF FLAT IRON FILLET BLACK  Whole Muscle: USDA Prime  Item # Pack/Size Description  3017 2/20# Avg BEEF CHUCK EYE ROLL N/OFF PRIME  Whole Muscle: Certified Angus Beef Brand  Item # Pack/Size Description  3217 3/25# Avg BEEF CAB CHUCK ROLL  3068 4/18# Pkgs BEEF CAB CHUCK FLAP MEAT FRESH  11028 4/10# Pkgs BEEF CAB TERES MAJOR WHL FRESH  22049 4/10# Pkgs BEEF CAB TERES MAJOR DND WHOLE FRESH-US/ 3286 10/7# Avg BEEF CAB SHOULDER CLOD HEART                                       |
| WAGYU BEEF FLAT IRON FILLET BLACK  Whole Muscle: USDA Prime  Item # Pack/Size Description  3017 2/20# Avg BEEF CHUCK EYE ROLL N/OFF PRIME  Whole Muscle: Certified Angus Beef Brand  Item # Pack/Size Description  3217 3/25# Avg BEEF CAB CHUCK ROLL  3068 4/18# Pkgs BEEF CAB CHUCK FLAP MEAT FRESH  11028 4/10# Pkgs BEEF CAB TERES MAJOR WHL FRESH  22049 4/10# Pkgs BEEF CAB TERES MAJOR DND WHOLE FRESH-US/ 3286 10/7# Avg BEEF CAB SHOULDER CLOD HEART                                                                                                       |
| Whole Muscle: USDA Prime    Item # Pack/Size                                                                                                                                                                                                                                                                                                                                                                                                                                                                                                                        |
| Item #   Pack/Size   Description                                                                                                                                                                                                                                                                                                                                                                                                                                                                                                                                    |
| 3017 2/20# Avg BEEF CHUCK EYE ROLL N/OFF PRIME  Whole Muscle: Certified Angus Beef Brand  Item # Pack/Size Description  3217 3/25# Avg BEEF CAB CHUCK ROLL  3068 4/18# Pkgs BEEF CAB CHUCK FLAP MEAT FRESH  11028 4/10# Pkgs BEEF CAB TERES MAJOR WHL FRESH  22049 4/10# Pkgs BEEF CAB TERES MAJOR DND WHOLE FRESH-US/ 3286 10/7# Avg BEEF CAB SHOULDER CLOD HEART                                                                                                                                                                                                  |
| Whole Muscle: Certified Angus Beef Brand  Item # Pack/Size Description  3217 3/25# Avg BEEF CAB CHUCK ROLL  3068 4/18# Pkgs BEEF CAB CHUCK FLAP MEAT FRESH  11028 4/10# Pkgs BEEF CAB TERES MAJOR WHL FRESH  22049 4/10# Pkgs BEEF CAB TERES MAJOR DND WHOLE FRESH-US/ 3286 10/7# Avg BEEF CAB SHOULDER CLOD HEART                                                                                                                                                                                                                                                  |
| Item#Pack/SizeDescription32173/25# AvgBEEF CAB CHUCK ROLL30684/18# PkgsBEEF CAB CHUCK FLAP MEAT FRESH110284/10# PkgsBEEF CAB TERES MAJOR WHL FRESH220494/10# PkgsBEEF CAB TERES MAJOR DND WHOLE FRESH-USA328610/7# AvgBEEF CAB SHOULDER CLOD HEART                                                                                                                                                                                                                                                                                                                  |
| 3217 3/25# Avg BEEF CAB CHUCK ROLL 3068 4/18# Pkgs BEEF CAB CHUCK FLAP MEAT FRESH 11028 4/10# Pkgs BEEF CAB TERES MAJOR WHL FRESH 22049 4/10# Pkgs BEEF CAB TERES MAJOR DND WHOLE FRESH-US/ 3286 10/7# Avg BEEF CAB SHOULDER CLOD HEART                                                                                                                                                                                                                                                                                                                             |
| 3068 4/18# Pkgs BEEF CAB CHUCK FLAP MEAT FRESH 11028 4/10# Pkgs BEEF CAB TERES MAJOR WHL FRESH 22049 4/10# Pkgs BEEF CAB TERES MAJOR DND WHOLE FRESH-US/ 3286 10/7# Avg BEEF CAB SHOULDER CLOD HEART                                                                                                                                                                                                                                                                                                                                                                |
| 11028 4/10# Pkgs BEEF CAB TERES MAJOR WHL FRESH 22049 4/10# Pkgs BEEF CAB TERES MAJOR DND WHOLE FRESH-USA 3286 10/7# Avg BEEF CAB SHOULDER CLOD HEART                                                                                                                                                                                                                                                                                                                                                                                                               |
| 22049 4/10# Pkgs BEEF CAB TERES MAJOR DND WHOLE FRESH-US/<br>3286 10/7# Avg BEEF CAB SHOULDER CLOD HEART                                                                                                                                                                                                                                                                                                                                                                                                                                                            |
| 3286 10/7# Avg BEEF CAB SHOULDER CLOD HEART                                                                                                                                                                                                                                                                                                                                                                                                                                                                                                                         |
|                                                                                                                                                                                                                                                                                                                                                                                                                                                                                                                                                                     |
| 3050 5/10# Pkgs BEEF CAB FLAT IRON FILLET WHOLE                                                                                                                                                                                                                                                                                                                                                                                                                                                                                                                     |
| ,                                                                                                                                                                                                                                                                                                                                                                                                                                                                                                                                                                   |
| 22953 10/2# Avg BEEF CAB FLAT IRON DND WHOLE                                                                                                                                                                                                                                                                                                                                                                                                                                                                                                                        |
| 3170 4/19# Pkgs BEEF CAB PECTORAL MEAT                                                                                                                                                                                                                                                                                                                                                                                                                                                                                                                              |
| Whole Muscle: USDA Choice 100% Grasss Feed (Grass Run Farms Brand)                                                                                                                                                                                                                                                                                                                                                                                                                                                                                                  |
| <u>Item # Pack/Size Description</u>                                                                                                                                                                                                                                                                                                                                                                                                                                                                                                                                 |
| 3359 3/22# Avg ZIN NATURAL GRASS-FED BEEF SHOULDER CLOD                                                                                                                                                                                                                                                                                                                                                                                                                                                                                                             |
| Whole Muscle: USDA Choice Natural Aspen Ridge                                                                                                                                                                                                                                                                                                                                                                                                                                                                                                                       |
| Item# Pack/Size Description                                                                                                                                                                                                                                                                                                                                                                                                                                                                                                                                         |
| 22739 6/5# Avg NATURAL BEEF FLAT IRON WHOLE                                                                                                                                                                                                                                                                                                                                                                                                                                                                                                                         |
| 22784 8/2 Pcs Pkgs NATURAL BF CHUCK FLAP MEAT                                                                                                                                                                                                                                                                                                                                                                                                                                                                                                                       |
| 22763 3/20# Avg NATURAL BEEF CHUCK ROLL                                                                                                                                                                                                                                                                                                                                                                                                                                                                                                                             |
| 22769 3/15# Avg NATURAL BEEF CHUCK SHOULDER CLOD                                                                                                                                                                                                                                                                                                                                                                                                                                                                                                                    |
| Whole Muscle: USDA Choice                                                                                                                                                                                                                                                                                                                                                                                                                                                                                                                                           |
| Item# Pack/Size Description                                                                                                                                                                                                                                                                                                                                                                                                                                                                                                                                         |
| 11101 4/10# Pkgs BEEF CHUCK FLAP MEAT CH FRESH                                                                                                                                                                                                                                                                                                                                                                                                                                                                                                                      |
| 3169 4/19# Pkgs BEEF PECTORAL MEAT CH                                                                                                                                                                                                                                                                                                                                                                                                                                                                                                                               |
| 3034 10/5# Avg BEEF FLAT IRON FILLET WHOLE CH                                                                                                                                                                                                                                                                                                                                                                                                                                                                                                                       |
|                                                                                                                                                                                                                                                                                                                                                                                                                                                                                                                                                                     |
| 22167 10/2# Avg BEEF FLAT IRON DND WHOLE CH                                                                                                                                                                                                                                                                                                                                                                                                                                                                                                                         |
| 22167 10/2# Avg BEEF FLAT IRON DND WHOLE CH<br>11077 4/15# Pkgs BEEF TERES MAJOR WHOLE CH FRESH                                                                                                                                                                                                                                                                                                                                                                                                                                                                     |