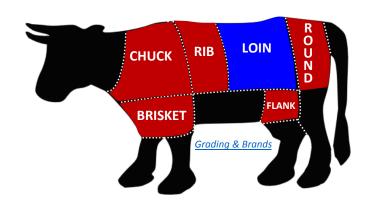

### **CHUCK**

| Item # Pack/Size                                                                                                                                                                                                                                                                                                                                                                                                                                                                                                                                                    |
|---------------------------------------------------------------------------------------------------------------------------------------------------------------------------------------------------------------------------------------------------------------------------------------------------------------------------------------------------------------------------------------------------------------------------------------------------------------------------------------------------------------------------------------------------------------------|
| 3081 4/5# Pkgs WAGYU BEEF TERES MAJOR BLACK 3374 4/6.25# Avg WAGYU BEEF FLAT IRON WHOLE BLACK 3288 8/2# Avg WAGYU BEEF FLAT IRON FILLET BLACK  Whole Muscle: USDA Prime  Item # Pack/Size Description 3017 2/20# Avg BEEF CHUCK EYE ROLL N/OFF PRIME  Whole Muscle: Certified Angus Beef Brand  Item # Pack/Size Description 3217 3/25# Avg BEEF CAB CHUCK ROLL 3068 4/18# Pkgs BEEF CAB CHUCK FLAP MEAT FRESH 11028 4/10# Pkgs BEEF CAB TERES MAJOR WHL FRESH 22049 4/10# Pkgs BEEF CAB TERES MAJOR DND WHOLE FRESH-US/3286 10/7# Avg BEEF CAB SHOULDER CLOD HEART |
| 3374 4/6.25# Avg WAGYU BEEF FLAT IRON WHOLE BLACK 3288 8/2# Avg WAGYU BEEF FLAT IRON FILLET BLACK  Whole Muscle: USDA Prime  Item # Pack/Size Description  3017 2/20# Avg BEEF CHUCK EYE ROLL N/OFF PRIME  Whole Muscle: Certified Angus Beef Brand  Item # Pack/Size Description  3217 3/25# Avg BEEF CAB CHUCK ROLL  3068 4/18# Pkgs BEEF CAB CHUCK FLAP MEAT FRESH  11028 4/10# Pkgs BEEF CAB TERES MAJOR WHL FRESH  22049 4/10# Pkgs BEEF CAB TERES MAJOR DND WHOLE FRESH-US/ 3286 10/7# Avg BEEF CAB SHOULDER CLOD HEART                                       |
| WAGYU BEEF FLAT IRON FILLET BLACK  Whole Muscle: USDA Prime  Item # Pack/Size Description  3017 2/20# Avg BEEF CHUCK EYE ROLL N/OFF PRIME  Whole Muscle: Certified Angus Beef Brand  Item # Pack/Size Description  3217 3/25# Avg BEEF CAB CHUCK ROLL  3068 4/18# Pkgs BEEF CAB CHUCK FLAP MEAT FRESH  11028 4/10# Pkgs BEEF CAB TERES MAJOR WHL FRESH  22049 4/10# Pkgs BEEF CAB TERES MAJOR DND WHOLE FRESH-US/ 3286 10/7# Avg BEEF CAB SHOULDER CLOD HEART                                                                                                       |
| Whole Muscle: USDA Prime    Item # Pack/Size                                                                                                                                                                                                                                                                                                                                                                                                                                                                                                                        |
| Item #   Pack/Size   Description                                                                                                                                                                                                                                                                                                                                                                                                                                                                                                                                    |
| 3017 2/20# Avg BEEF CHUCK EYE ROLL N/OFF PRIME  Whole Muscle: Certified Angus Beef Brand  Item # Pack/Size Description  3217 3/25# Avg BEEF CAB CHUCK ROLL  3068 4/18# Pkgs BEEF CAB CHUCK FLAP MEAT FRESH  11028 4/10# Pkgs BEEF CAB TERES MAJOR WHL FRESH  22049 4/10# Pkgs BEEF CAB TERES MAJOR DND WHOLE FRESH-US/ 3286 10/7# Avg BEEF CAB SHOULDER CLOD HEART                                                                                                                                                                                                  |
| Whole Muscle: Certified Angus Beef Brand  Item # Pack/Size Description  3217 3/25# Avg BEEF CAB CHUCK ROLL  3068 4/18# Pkgs BEEF CAB CHUCK FLAP MEAT FRESH  11028 4/10# Pkgs BEEF CAB TERES MAJOR WHL FRESH  22049 4/10# Pkgs BEEF CAB TERES MAJOR DND WHOLE FRESH-US/ 3286 10/7# Avg BEEF CAB SHOULDER CLOD HEART                                                                                                                                                                                                                                                  |
| Item#Pack/SizeDescription32173/25# AvgBEEF CAB CHUCK ROLL30684/18# PkgsBEEF CAB CHUCK FLAP MEAT FRESH110284/10# PkgsBEEF CAB TERES MAJOR WHL FRESH220494/10# PkgsBEEF CAB TERES MAJOR DND WHOLE FRESH-USA328610/7# AvgBEEF CAB SHOULDER CLOD HEART                                                                                                                                                                                                                                                                                                                  |
| 3217 3/25# Avg BEEF CAB CHUCK ROLL 3068 4/18# Pkgs BEEF CAB CHUCK FLAP MEAT FRESH 11028 4/10# Pkgs BEEF CAB TERES MAJOR WHL FRESH 22049 4/10# Pkgs BEEF CAB TERES MAJOR DND WHOLE FRESH-US/ 3286 10/7# Avg BEEF CAB SHOULDER CLOD HEART                                                                                                                                                                                                                                                                                                                             |
| 3068 4/18# Pkgs BEEF CAB CHUCK FLAP MEAT FRESH 11028 4/10# Pkgs BEEF CAB TERES MAJOR WHL FRESH 22049 4/10# Pkgs BEEF CAB TERES MAJOR DND WHOLE FRESH-US/ 3286 10/7# Avg BEEF CAB SHOULDER CLOD HEART                                                                                                                                                                                                                                                                                                                                                                |
| 11028 4/10# Pkgs BEEF CAB TERES MAJOR WHL FRESH 22049 4/10# Pkgs BEEF CAB TERES MAJOR DND WHOLE FRESH-USA 3286 10/7# Avg BEEF CAB SHOULDER CLOD HEART                                                                                                                                                                                                                                                                                                                                                                                                               |
| 22049 4/10# Pkgs BEEF CAB TERES MAJOR DND WHOLE FRESH-US/<br>3286 10/7# Avg BEEF CAB SHOULDER CLOD HEART                                                                                                                                                                                                                                                                                                                                                                                                                                                            |
| 3286 10/7# Avg BEEF CAB SHOULDER CLOD HEART                                                                                                                                                                                                                                                                                                                                                                                                                                                                                                                         |
|                                                                                                                                                                                                                                                                                                                                                                                                                                                                                                                                                                     |
| 3050 5/10# Pkgs BEEF CAB FLAT IRON FILLET WHOLE                                                                                                                                                                                                                                                                                                                                                                                                                                                                                                                     |
| ,                                                                                                                                                                                                                                                                                                                                                                                                                                                                                                                                                                   |
| 22953 10/2# Avg BEEF CAB FLAT IRON DND WHOLE                                                                                                                                                                                                                                                                                                                                                                                                                                                                                                                        |
| 3170 4/19# Pkgs BEEF CAB PECTORAL MEAT                                                                                                                                                                                                                                                                                                                                                                                                                                                                                                                              |
| Whole Muscle: USDA Choice 100% Grasss Feed (Grass Run Farms Brand)                                                                                                                                                                                                                                                                                                                                                                                                                                                                                                  |
| <u>Item # Pack/Size Description</u>                                                                                                                                                                                                                                                                                                                                                                                                                                                                                                                                 |
| 3359 3/22# Avg ZIN NATURAL GRASS-FED BEEF SHOULDER CLOD                                                                                                                                                                                                                                                                                                                                                                                                                                                                                                             |
| Whole Muscle: USDA Choice Natural Aspen Ridge                                                                                                                                                                                                                                                                                                                                                                                                                                                                                                                       |
| Item# Pack/Size Description                                                                                                                                                                                                                                                                                                                                                                                                                                                                                                                                         |
| 22739 6/5# Avg NATURAL BEEF FLAT IRON WHOLE                                                                                                                                                                                                                                                                                                                                                                                                                                                                                                                         |
| 22784 8/2 Pcs Pkgs NATURAL BF CHUCK FLAP MEAT                                                                                                                                                                                                                                                                                                                                                                                                                                                                                                                       |
| 22763 3/20# Avg NATURAL BEEF CHUCK ROLL                                                                                                                                                                                                                                                                                                                                                                                                                                                                                                                             |
| 22769 3/15# Avg NATURAL BEEF CHUCK SHOULDER CLOD                                                                                                                                                                                                                                                                                                                                                                                                                                                                                                                    |
| Whole Muscle: USDA Choice                                                                                                                                                                                                                                                                                                                                                                                                                                                                                                                                           |
| Item# Pack/Size Description                                                                                                                                                                                                                                                                                                                                                                                                                                                                                                                                         |
| 11101 4/10# Pkgs BEEF CHUCK FLAP MEAT CH FRESH                                                                                                                                                                                                                                                                                                                                                                                                                                                                                                                      |
| 3169 4/19# Pkgs BEEF PECTORAL MEAT CH                                                                                                                                                                                                                                                                                                                                                                                                                                                                                                                               |
| 3034 10/5# Avg BEEF FLAT IRON FILLET WHOLE CH                                                                                                                                                                                                                                                                                                                                                                                                                                                                                                                       |
|                                                                                                                                                                                                                                                                                                                                                                                                                                                                                                                                                                     |
| 22167 10/2# Avg BEEF FLAT IRON DND WHOLE CH                                                                                                                                                                                                                                                                                                                                                                                                                                                                                                                         |
| 22167 10/2# Avg BEEF FLAT IRON DND WHOLE CH<br>11077 4/15# Pkgs BEEF TERES MAJOR WHOLE CH FRESH                                                                                                                                                                                                                                                                                                                                                                                                                                                                     |