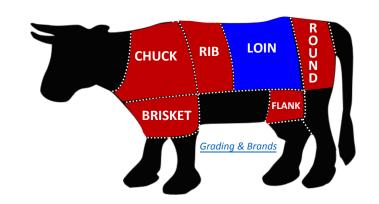

## **Metropolitan Stocked Beef Cuts**

Click on Beef Cut Section above, this will take you to stocked items for each cut.

Click for **Grinds** 

Click for **Grading and Brand Definitions** 