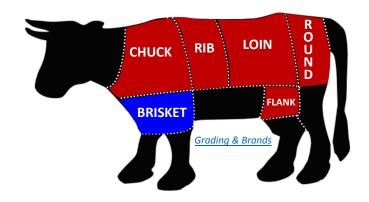

## **Metropolitan Stocked Beef Cuts**

Click on Beef Cut Section above, this will take you to stocked items for each cut.

Click for **Grinds** 

Click for **Grading and Brand Definitions** 

### **CHUCK**

| Item # Pack/Size                                                                                                                                                                                                                                                                                                                                                                                                                                                                                                                                                    |
|---------------------------------------------------------------------------------------------------------------------------------------------------------------------------------------------------------------------------------------------------------------------------------------------------------------------------------------------------------------------------------------------------------------------------------------------------------------------------------------------------------------------------------------------------------------------|
| 3081 4/5# Pkgs WAGYU BEEF TERES MAJOR BLACK 3374 4/6.25# Avg WAGYU BEEF FLAT IRON WHOLE BLACK 3288 8/2# Avg WAGYU BEEF FLAT IRON FILLET BLACK  Whole Muscle: USDA Prime  Item # Pack/Size Description 3017 2/20# Avg BEEF CHUCK EYE ROLL N/OFF PRIME  Whole Muscle: Certified Angus Beef Brand  Item # Pack/Size Description 3217 3/25# Avg BEEF CAB CHUCK ROLL 3068 4/18# Pkgs BEEF CAB CHUCK FLAP MEAT FRESH 11028 4/10# Pkgs BEEF CAB TERES MAJOR WHL FRESH 22049 4/10# Pkgs BEEF CAB TERES MAJOR DND WHOLE FRESH-US/3286 10/7# Avg BEEF CAB SHOULDER CLOD HEART |
| 3374 4/6.25# Avg WAGYU BEEF FLAT IRON WHOLE BLACK 3288 8/2# Avg WAGYU BEEF FLAT IRON FILLET BLACK  Whole Muscle: USDA Prime  Item # Pack/Size Description  3017 2/20# Avg BEEF CHUCK EYE ROLL N/OFF PRIME  Whole Muscle: Certified Angus Beef Brand  Item # Pack/Size Description  3217 3/25# Avg BEEF CAB CHUCK ROLL  3068 4/18# Pkgs BEEF CAB CHUCK FLAP MEAT FRESH  11028 4/10# Pkgs BEEF CAB TERES MAJOR WHL FRESH  22049 4/10# Pkgs BEEF CAB TERES MAJOR DND WHOLE FRESH-US/ 3286 10/7# Avg BEEF CAB SHOULDER CLOD HEART                                       |
| WAGYU BEEF FLAT IRON FILLET BLACK  Whole Muscle: USDA Prime  Item # Pack/Size Description  3017 2/20# Avg BEEF CHUCK EYE ROLL N/OFF PRIME  Whole Muscle: Certified Angus Beef Brand  Item # Pack/Size Description  3217 3/25# Avg BEEF CAB CHUCK ROLL  3068 4/18# Pkgs BEEF CAB CHUCK FLAP MEAT FRESH  11028 4/10# Pkgs BEEF CAB TERES MAJOR WHL FRESH  22049 4/10# Pkgs BEEF CAB TERES MAJOR DND WHOLE FRESH-US/ 3286 10/7# Avg BEEF CAB SHOULDER CLOD HEART                                                                                                       |
| Whole Muscle: USDA Prime    Item # Pack/Size                                                                                                                                                                                                                                                                                                                                                                                                                                                                                                                        |
| Item #   Pack/Size   Description                                                                                                                                                                                                                                                                                                                                                                                                                                                                                                                                    |
| 3017 2/20# Avg BEEF CHUCK EYE ROLL N/OFF PRIME  Whole Muscle: Certified Angus Beef Brand  Item # Pack/Size Description  3217 3/25# Avg BEEF CAB CHUCK ROLL  3068 4/18# Pkgs BEEF CAB CHUCK FLAP MEAT FRESH  11028 4/10# Pkgs BEEF CAB TERES MAJOR WHL FRESH  22049 4/10# Pkgs BEEF CAB TERES MAJOR DND WHOLE FRESH-US/ 3286 10/7# Avg BEEF CAB SHOULDER CLOD HEART                                                                                                                                                                                                  |
| Whole Muscle: Certified Angus Beef Brand  Item # Pack/Size Description  3217 3/25# Avg BEEF CAB CHUCK ROLL  3068 4/18# Pkgs BEEF CAB CHUCK FLAP MEAT FRESH  11028 4/10# Pkgs BEEF CAB TERES MAJOR WHL FRESH  22049 4/10# Pkgs BEEF CAB TERES MAJOR DND WHOLE FRESH-US/ 3286 10/7# Avg BEEF CAB SHOULDER CLOD HEART                                                                                                                                                                                                                                                  |
| Item#Pack/SizeDescription32173/25# AvgBEEF CAB CHUCK ROLL30684/18# PkgsBEEF CAB CHUCK FLAP MEAT FRESH110284/10# PkgsBEEF CAB TERES MAJOR WHL FRESH220494/10# PkgsBEEF CAB TERES MAJOR DND WHOLE FRESH-USA328610/7# AvgBEEF CAB SHOULDER CLOD HEART                                                                                                                                                                                                                                                                                                                  |
| 3217 3/25# Avg BEEF CAB CHUCK ROLL 3068 4/18# Pkgs BEEF CAB CHUCK FLAP MEAT FRESH 11028 4/10# Pkgs BEEF CAB TERES MAJOR WHL FRESH 22049 4/10# Pkgs BEEF CAB TERES MAJOR DND WHOLE FRESH-US/ 3286 10/7# Avg BEEF CAB SHOULDER CLOD HEART                                                                                                                                                                                                                                                                                                                             |
| 3068 4/18# Pkgs BEEF CAB CHUCK FLAP MEAT FRESH 11028 4/10# Pkgs BEEF CAB TERES MAJOR WHL FRESH 22049 4/10# Pkgs BEEF CAB TERES MAJOR DND WHOLE FRESH-US/ 3286 10/7# Avg BEEF CAB SHOULDER CLOD HEART                                                                                                                                                                                                                                                                                                                                                                |
| 11028 4/10# Pkgs BEEF CAB TERES MAJOR WHL FRESH 22049 4/10# Pkgs BEEF CAB TERES MAJOR DND WHOLE FRESH-USA 3286 10/7# Avg BEEF CAB SHOULDER CLOD HEART                                                                                                                                                                                                                                                                                                                                                                                                               |
| 22049 4/10# Pkgs BEEF CAB TERES MAJOR DND WHOLE FRESH-US/<br>3286 10/7# Avg BEEF CAB SHOULDER CLOD HEART                                                                                                                                                                                                                                                                                                                                                                                                                                                            |
| 3286 10/7# Avg BEEF CAB SHOULDER CLOD HEART                                                                                                                                                                                                                                                                                                                                                                                                                                                                                                                         |
|                                                                                                                                                                                                                                                                                                                                                                                                                                                                                                                                                                     |
| 3050 5/10# Pkgs BEEF CAB FLAT IRON FILLET WHOLE                                                                                                                                                                                                                                                                                                                                                                                                                                                                                                                     |
| ,                                                                                                                                                                                                                                                                                                                                                                                                                                                                                                                                                                   |
| 22953 10/2# Avg BEEF CAB FLAT IRON DND WHOLE                                                                                                                                                                                                                                                                                                                                                                                                                                                                                                                        |
| 3170 4/19# Pkgs BEEF CAB PECTORAL MEAT                                                                                                                                                                                                                                                                                                                                                                                                                                                                                                                              |
| Whole Muscle: USDA Choice 100% Grasss Feed (Grass Run Farms Brand)                                                                                                                                                                                                                                                                                                                                                                                                                                                                                                  |
| <u>Item # Pack/Size Description</u>                                                                                                                                                                                                                                                                                                                                                                                                                                                                                                                                 |
| 3359 3/22# Avg ZIN NATURAL GRASS-FED BEEF SHOULDER CLOD                                                                                                                                                                                                                                                                                                                                                                                                                                                                                                             |
| Whole Muscle: USDA Choice Natural Aspen Ridge                                                                                                                                                                                                                                                                                                                                                                                                                                                                                                                       |
| Item# Pack/Size Description                                                                                                                                                                                                                                                                                                                                                                                                                                                                                                                                         |
| 22739 6/5# Avg NATURAL BEEF FLAT IRON WHOLE                                                                                                                                                                                                                                                                                                                                                                                                                                                                                                                         |
| 22784 8/2 Pcs Pkgs NATURAL BF CHUCK FLAP MEAT                                                                                                                                                                                                                                                                                                                                                                                                                                                                                                                       |
| 22763 3/20# Avg NATURAL BEEF CHUCK ROLL                                                                                                                                                                                                                                                                                                                                                                                                                                                                                                                             |
| 22769 3/15# Avg NATURAL BEEF CHUCK SHOULDER CLOD                                                                                                                                                                                                                                                                                                                                                                                                                                                                                                                    |
| Whole Muscle: USDA Choice                                                                                                                                                                                                                                                                                                                                                                                                                                                                                                                                           |
| Item# Pack/Size Description                                                                                                                                                                                                                                                                                                                                                                                                                                                                                                                                         |
| 11101 4/10# Pkgs BEEF CHUCK FLAP MEAT CH FRESH                                                                                                                                                                                                                                                                                                                                                                                                                                                                                                                      |
| 3169 4/19# Pkgs BEEF PECTORAL MEAT CH                                                                                                                                                                                                                                                                                                                                                                                                                                                                                                                               |
| 3034 10/5# Avg BEEF FLAT IRON FILLET WHOLE CH                                                                                                                                                                                                                                                                                                                                                                                                                                                                                                                       |
|                                                                                                                                                                                                                                                                                                                                                                                                                                                                                                                                                                     |
| 22167 10/2# Avg BEEF FLAT IRON DND WHOLE CH                                                                                                                                                                                                                                                                                                                                                                                                                                                                                                                         |
| 22167 10/2# Avg BEEF FLAT IRON DND WHOLE CH<br>11077 4/15# Pkgs BEEF TERES MAJOR WHOLE CH FRESH                                                                                                                                                                                                                                                                                                                                                                                                                                                                     |