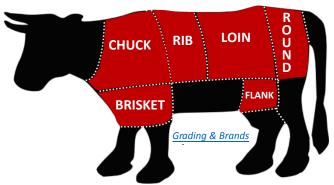

## **Metropolitan Stocked Beef Cuts**

Click on Beef Cut Section above, this will take you to stocked items for each cut.

Click for **Grinds** 

Click for **Grading and Brand Definitions** 

### **CHUCK**

| Item # Pack/Size                                                                                                                                                                                                                                                                                                                                                                                                                                                                                                                                                    |
|---------------------------------------------------------------------------------------------------------------------------------------------------------------------------------------------------------------------------------------------------------------------------------------------------------------------------------------------------------------------------------------------------------------------------------------------------------------------------------------------------------------------------------------------------------------------|
| 3081 4/5# Pkgs WAGYU BEEF TERES MAJOR BLACK 3374 4/6.25# Avg WAGYU BEEF FLAT IRON WHOLE BLACK 3288 8/2# Avg WAGYU BEEF FLAT IRON FILLET BLACK  Whole Muscle: USDA Prime  Item # Pack/Size Description 3017 2/20# Avg BEEF CHUCK EYE ROLL N/OFF PRIME  Whole Muscle: Certified Angus Beef Brand  Item # Pack/Size Description 3217 3/25# Avg BEEF CAB CHUCK ROLL 3068 4/18# Pkgs BEEF CAB CHUCK FLAP MEAT FRESH 11028 4/10# Pkgs BEEF CAB TERES MAJOR WHL FRESH 22049 4/10# Pkgs BEEF CAB TERES MAJOR DND WHOLE FRESH-US/3286 10/7# Avg BEEF CAB SHOULDER CLOD HEART |
| 3374 4/6.25# Avg WAGYU BEEF FLAT IRON WHOLE BLACK 3288 8/2# Avg WAGYU BEEF FLAT IRON FILLET BLACK  Whole Muscle: USDA Prime  Item # Pack/Size Description  3017 2/20# Avg BEEF CHUCK EYE ROLL N/OFF PRIME  Whole Muscle: Certified Angus Beef Brand  Item # Pack/Size Description  3217 3/25# Avg BEEF CAB CHUCK ROLL  3068 4/18# Pkgs BEEF CAB CHUCK FLAP MEAT FRESH  11028 4/10# Pkgs BEEF CAB TERES MAJOR WHL FRESH  22049 4/10# Pkgs BEEF CAB TERES MAJOR DND WHOLE FRESH-US/ 3286 10/7# Avg BEEF CAB SHOULDER CLOD HEART                                       |
| WAGYU BEEF FLAT IRON FILLET BLACK  Whole Muscle: USDA Prime  Item # Pack/Size Description  3017 2/20# Avg BEEF CHUCK EYE ROLL N/OFF PRIME  Whole Muscle: Certified Angus Beef Brand  Item # Pack/Size Description  3217 3/25# Avg BEEF CAB CHUCK ROLL  3068 4/18# Pkgs BEEF CAB CHUCK FLAP MEAT FRESH  11028 4/10# Pkgs BEEF CAB TERES MAJOR WHL FRESH  22049 4/10# Pkgs BEEF CAB TERES MAJOR DND WHOLE FRESH-US/ 3286 10/7# Avg BEEF CAB SHOULDER CLOD HEART                                                                                                       |
| Whole Muscle: USDA Prime    Item # Pack/Size                                                                                                                                                                                                                                                                                                                                                                                                                                                                                                                        |
| Item #   Pack/Size   Description                                                                                                                                                                                                                                                                                                                                                                                                                                                                                                                                    |
| 3017 2/20# Avg BEEF CHUCK EYE ROLL N/OFF PRIME  Whole Muscle: Certified Angus Beef Brand  Item # Pack/Size Description  3217 3/25# Avg BEEF CAB CHUCK ROLL  3068 4/18# Pkgs BEEF CAB CHUCK FLAP MEAT FRESH  11028 4/10# Pkgs BEEF CAB TERES MAJOR WHL FRESH  22049 4/10# Pkgs BEEF CAB TERES MAJOR DND WHOLE FRESH-US/ 3286 10/7# Avg BEEF CAB SHOULDER CLOD HEART                                                                                                                                                                                                  |
| Whole Muscle: Certified Angus Beef Brand  Item # Pack/Size Description  3217 3/25# Avg BEEF CAB CHUCK ROLL  3068 4/18# Pkgs BEEF CAB CHUCK FLAP MEAT FRESH  11028 4/10# Pkgs BEEF CAB TERES MAJOR WHL FRESH  22049 4/10# Pkgs BEEF CAB TERES MAJOR DND WHOLE FRESH-US/ 3286 10/7# Avg BEEF CAB SHOULDER CLOD HEART                                                                                                                                                                                                                                                  |
| Item#Pack/SizeDescription32173/25# AvgBEEF CAB CHUCK ROLL30684/18# PkgsBEEF CAB CHUCK FLAP MEAT FRESH110284/10# PkgsBEEF CAB TERES MAJOR WHL FRESH220494/10# PkgsBEEF CAB TERES MAJOR DND WHOLE FRESH-USA328610/7# AvgBEEF CAB SHOULDER CLOD HEART                                                                                                                                                                                                                                                                                                                  |
| 3217 3/25# Avg BEEF CAB CHUCK ROLL 3068 4/18# Pkgs BEEF CAB CHUCK FLAP MEAT FRESH 11028 4/10# Pkgs BEEF CAB TERES MAJOR WHL FRESH 22049 4/10# Pkgs BEEF CAB TERES MAJOR DND WHOLE FRESH-US/ 3286 10/7# Avg BEEF CAB SHOULDER CLOD HEART                                                                                                                                                                                                                                                                                                                             |
| 3068 4/18# Pkgs BEEF CAB CHUCK FLAP MEAT FRESH 11028 4/10# Pkgs BEEF CAB TERES MAJOR WHL FRESH 22049 4/10# Pkgs BEEF CAB TERES MAJOR DND WHOLE FRESH-US/ 3286 10/7# Avg BEEF CAB SHOULDER CLOD HEART                                                                                                                                                                                                                                                                                                                                                                |
| 11028 4/10# Pkgs BEEF CAB TERES MAJOR WHL FRESH 22049 4/10# Pkgs BEEF CAB TERES MAJOR DND WHOLE FRESH-USA 3286 10/7# Avg BEEF CAB SHOULDER CLOD HEART                                                                                                                                                                                                                                                                                                                                                                                                               |
| 22049 4/10# Pkgs BEEF CAB TERES MAJOR DND WHOLE FRESH-US/<br>3286 10/7# Avg BEEF CAB SHOULDER CLOD HEART                                                                                                                                                                                                                                                                                                                                                                                                                                                            |
| 3286 10/7# Avg BEEF CAB SHOULDER CLOD HEART                                                                                                                                                                                                                                                                                                                                                                                                                                                                                                                         |
|                                                                                                                                                                                                                                                                                                                                                                                                                                                                                                                                                                     |
| 3050 5/10# Pkgs BEEF CAB FLAT IRON FILLET WHOLE                                                                                                                                                                                                                                                                                                                                                                                                                                                                                                                     |
| ,                                                                                                                                                                                                                                                                                                                                                                                                                                                                                                                                                                   |
| 22953 10/2# Avg BEEF CAB FLAT IRON DND WHOLE                                                                                                                                                                                                                                                                                                                                                                                                                                                                                                                        |
| 3170 4/19# Pkgs BEEF CAB PECTORAL MEAT                                                                                                                                                                                                                                                                                                                                                                                                                                                                                                                              |
| Whole Muscle: USDA Choice 100% Grasss Feed (Grass Run Farms Brand)                                                                                                                                                                                                                                                                                                                                                                                                                                                                                                  |
| <u>Item # Pack/Size Description</u>                                                                                                                                                                                                                                                                                                                                                                                                                                                                                                                                 |
| 3359 3/22# Avg ZIN NATURAL GRASS-FED BEEF SHOULDER CLOD                                                                                                                                                                                                                                                                                                                                                                                                                                                                                                             |
| Whole Muscle: USDA Choice Natural Aspen Ridge                                                                                                                                                                                                                                                                                                                                                                                                                                                                                                                       |
| Item# Pack/Size Description                                                                                                                                                                                                                                                                                                                                                                                                                                                                                                                                         |
| 22739 6/5# Avg NATURAL BEEF FLAT IRON WHOLE                                                                                                                                                                                                                                                                                                                                                                                                                                                                                                                         |
| 22784 8/2 Pcs Pkgs NATURAL BF CHUCK FLAP MEAT                                                                                                                                                                                                                                                                                                                                                                                                                                                                                                                       |
| 22763 3/20# Avg NATURAL BEEF CHUCK ROLL                                                                                                                                                                                                                                                                                                                                                                                                                                                                                                                             |
| 22769 3/15# Avg NATURAL BEEF CHUCK SHOULDER CLOD                                                                                                                                                                                                                                                                                                                                                                                                                                                                                                                    |
| Whole Muscle: USDA Choice                                                                                                                                                                                                                                                                                                                                                                                                                                                                                                                                           |
| Item# Pack/Size Description                                                                                                                                                                                                                                                                                                                                                                                                                                                                                                                                         |
| 11101 4/10# Pkgs BEEF CHUCK FLAP MEAT CH FRESH                                                                                                                                                                                                                                                                                                                                                                                                                                                                                                                      |
| 3169 4/19# Pkgs BEEF PECTORAL MEAT CH                                                                                                                                                                                                                                                                                                                                                                                                                                                                                                                               |
| 3034 10/5# Avg BEEF FLAT IRON FILLET WHOLE CH                                                                                                                                                                                                                                                                                                                                                                                                                                                                                                                       |
|                                                                                                                                                                                                                                                                                                                                                                                                                                                                                                                                                                     |
| 22167 10/2# Avg BEEF FLAT IRON DND WHOLE CH                                                                                                                                                                                                                                                                                                                                                                                                                                                                                                                         |
| 22167 10/2# Avg BEEF FLAT IRON DND WHOLE CH<br>11077 4/15# Pkgs BEEF TERES MAJOR WHOLE CH FRESH                                                                                                                                                                                                                                                                                                                                                                                                                                                                     |