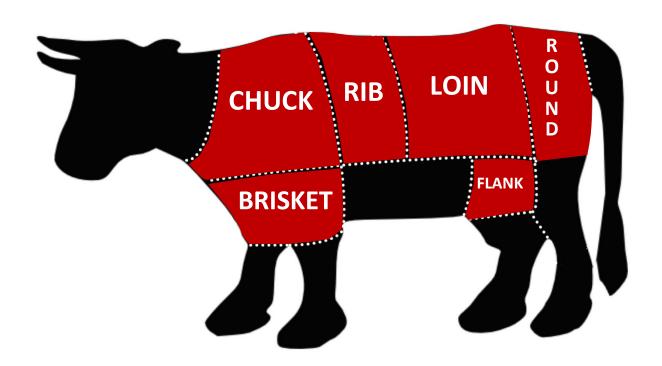

### **CHUCK**

| Item # Pack/Size                                                                                                                                                                                                                                                                                                                                                                                                                                                                                                                                                    |
|---------------------------------------------------------------------------------------------------------------------------------------------------------------------------------------------------------------------------------------------------------------------------------------------------------------------------------------------------------------------------------------------------------------------------------------------------------------------------------------------------------------------------------------------------------------------|
| 3081 4/5# Pkgs WAGYU BEEF TERES MAJOR BLACK 3374 4/6.25# Avg WAGYU BEEF FLAT IRON WHOLE BLACK 3288 8/2# Avg WAGYU BEEF FLAT IRON FILLET BLACK  Whole Muscle: USDA Prime  Item # Pack/Size Description 3017 2/20# Avg BEEF CHUCK EYE ROLL N/OFF PRIME  Whole Muscle: Certified Angus Beef Brand  Item # Pack/Size Description 3217 3/25# Avg BEEF CAB CHUCK ROLL 3068 4/18# Pkgs BEEF CAB CHUCK FLAP MEAT FRESH 11028 4/10# Pkgs BEEF CAB TERES MAJOR WHL FRESH 22049 4/10# Pkgs BEEF CAB TERES MAJOR DND WHOLE FRESH-US/3286 10/7# Avg BEEF CAB SHOULDER CLOD HEART |
| 3374 4/6.25# Avg WAGYU BEEF FLAT IRON WHOLE BLACK 3288 8/2# Avg WAGYU BEEF FLAT IRON FILLET BLACK  Whole Muscle: USDA Prime  Item # Pack/Size Description  3017 2/20# Avg BEEF CHUCK EYE ROLL N/OFF PRIME  Whole Muscle: Certified Angus Beef Brand  Item # Pack/Size Description  3217 3/25# Avg BEEF CAB CHUCK ROLL  3068 4/18# Pkgs BEEF CAB CHUCK FLAP MEAT FRESH  11028 4/10# Pkgs BEEF CAB TERES MAJOR WHL FRESH  22049 4/10# Pkgs BEEF CAB TERES MAJOR DND WHOLE FRESH-US/ 3286 10/7# Avg BEEF CAB SHOULDER CLOD HEART                                       |
| WAGYU BEEF FLAT IRON FILLET BLACK  Whole Muscle: USDA Prime  Item # Pack/Size Description  3017 2/20# Avg BEEF CHUCK EYE ROLL N/OFF PRIME  Whole Muscle: Certified Angus Beef Brand  Item # Pack/Size Description  3217 3/25# Avg BEEF CAB CHUCK ROLL  3068 4/18# Pkgs BEEF CAB CHUCK FLAP MEAT FRESH  11028 4/10# Pkgs BEEF CAB TERES MAJOR WHL FRESH  22049 4/10# Pkgs BEEF CAB TERES MAJOR DND WHOLE FRESH-US/ 3286 10/7# Avg BEEF CAB SHOULDER CLOD HEART                                                                                                       |
| Whole Muscle: USDA Prime    Item # Pack/Size                                                                                                                                                                                                                                                                                                                                                                                                                                                                                                                        |
| Item #   Pack/Size   Description                                                                                                                                                                                                                                                                                                                                                                                                                                                                                                                                    |
| 3017 2/20# Avg BEEF CHUCK EYE ROLL N/OFF PRIME  Whole Muscle: Certified Angus Beef Brand  Item # Pack/Size Description  3217 3/25# Avg BEEF CAB CHUCK ROLL  3068 4/18# Pkgs BEEF CAB CHUCK FLAP MEAT FRESH  11028 4/10# Pkgs BEEF CAB TERES MAJOR WHL FRESH  22049 4/10# Pkgs BEEF CAB TERES MAJOR DND WHOLE FRESH-US/ 3286 10/7# Avg BEEF CAB SHOULDER CLOD HEART                                                                                                                                                                                                  |
| Whole Muscle: Certified Angus Beef Brand  Item # Pack/Size Description  3217 3/25# Avg BEEF CAB CHUCK ROLL  3068 4/18# Pkgs BEEF CAB CHUCK FLAP MEAT FRESH  11028 4/10# Pkgs BEEF CAB TERES MAJOR WHL FRESH  22049 4/10# Pkgs BEEF CAB TERES MAJOR DND WHOLE FRESH-US/ 3286 10/7# Avg BEEF CAB SHOULDER CLOD HEART                                                                                                                                                                                                                                                  |
| Item#Pack/SizeDescription32173/25# AvgBEEF CAB CHUCK ROLL30684/18# PkgsBEEF CAB CHUCK FLAP MEAT FRESH110284/10# PkgsBEEF CAB TERES MAJOR WHL FRESH220494/10# PkgsBEEF CAB TERES MAJOR DND WHOLE FRESH-USA328610/7# AvgBEEF CAB SHOULDER CLOD HEART                                                                                                                                                                                                                                                                                                                  |
| 3217 3/25# Avg BEEF CAB CHUCK ROLL 3068 4/18# Pkgs BEEF CAB CHUCK FLAP MEAT FRESH 11028 4/10# Pkgs BEEF CAB TERES MAJOR WHL FRESH 22049 4/10# Pkgs BEEF CAB TERES MAJOR DND WHOLE FRESH-US/ 3286 10/7# Avg BEEF CAB SHOULDER CLOD HEART                                                                                                                                                                                                                                                                                                                             |
| 3068 4/18# Pkgs BEEF CAB CHUCK FLAP MEAT FRESH 11028 4/10# Pkgs BEEF CAB TERES MAJOR WHL FRESH 22049 4/10# Pkgs BEEF CAB TERES MAJOR DND WHOLE FRESH-US/ 3286 10/7# Avg BEEF CAB SHOULDER CLOD HEART                                                                                                                                                                                                                                                                                                                                                                |
| 11028 4/10# Pkgs BEEF CAB TERES MAJOR WHL FRESH 22049 4/10# Pkgs BEEF CAB TERES MAJOR DND WHOLE FRESH-USA 3286 10/7# Avg BEEF CAB SHOULDER CLOD HEART                                                                                                                                                                                                                                                                                                                                                                                                               |
| 22049 4/10# Pkgs BEEF CAB TERES MAJOR DND WHOLE FRESH-US/<br>3286 10/7# Avg BEEF CAB SHOULDER CLOD HEART                                                                                                                                                                                                                                                                                                                                                                                                                                                            |
| 3286 10/7# Avg BEEF CAB SHOULDER CLOD HEART                                                                                                                                                                                                                                                                                                                                                                                                                                                                                                                         |
|                                                                                                                                                                                                                                                                                                                                                                                                                                                                                                                                                                     |
| 3050 5/10# Pkgs BEEF CAB FLAT IRON FILLET WHOLE                                                                                                                                                                                                                                                                                                                                                                                                                                                                                                                     |
| ,                                                                                                                                                                                                                                                                                                                                                                                                                                                                                                                                                                   |
| 22953 10/2# Avg BEEF CAB FLAT IRON DND WHOLE                                                                                                                                                                                                                                                                                                                                                                                                                                                                                                                        |
| 3170 4/19# Pkgs BEEF CAB PECTORAL MEAT                                                                                                                                                                                                                                                                                                                                                                                                                                                                                                                              |
| Whole Muscle: USDA Choice 100% Grasss Feed (Grass Run Farms Brand)                                                                                                                                                                                                                                                                                                                                                                                                                                                                                                  |
| <u>Item # Pack/Size Description</u>                                                                                                                                                                                                                                                                                                                                                                                                                                                                                                                                 |
| 3359 3/22# Avg ZIN NATURAL GRASS-FED BEEF SHOULDER CLOD                                                                                                                                                                                                                                                                                                                                                                                                                                                                                                             |
| Whole Muscle: USDA Choice Natural Aspen Ridge                                                                                                                                                                                                                                                                                                                                                                                                                                                                                                                       |
| Item# Pack/Size Description                                                                                                                                                                                                                                                                                                                                                                                                                                                                                                                                         |
| 22739 6/5# Avg NATURAL BEEF FLAT IRON WHOLE                                                                                                                                                                                                                                                                                                                                                                                                                                                                                                                         |
| 22784 8/2 Pcs Pkgs NATURAL BF CHUCK FLAP MEAT                                                                                                                                                                                                                                                                                                                                                                                                                                                                                                                       |
| 22763 3/20# Avg NATURAL BEEF CHUCK ROLL                                                                                                                                                                                                                                                                                                                                                                                                                                                                                                                             |
| 22769 3/15# Avg NATURAL BEEF CHUCK SHOULDER CLOD                                                                                                                                                                                                                                                                                                                                                                                                                                                                                                                    |
| Whole Muscle: USDA Choice                                                                                                                                                                                                                                                                                                                                                                                                                                                                                                                                           |
| Item# Pack/Size Description                                                                                                                                                                                                                                                                                                                                                                                                                                                                                                                                         |
| 11101 4/10# Pkgs BEEF CHUCK FLAP MEAT CH FRESH                                                                                                                                                                                                                                                                                                                                                                                                                                                                                                                      |
| 3169 4/19# Pkgs BEEF PECTORAL MEAT CH                                                                                                                                                                                                                                                                                                                                                                                                                                                                                                                               |
| 3034 10/5# Avg BEEF FLAT IRON FILLET WHOLE CH                                                                                                                                                                                                                                                                                                                                                                                                                                                                                                                       |
|                                                                                                                                                                                                                                                                                                                                                                                                                                                                                                                                                                     |
| 22167 10/2# Avg BEEF FLAT IRON DND WHOLE CH                                                                                                                                                                                                                                                                                                                                                                                                                                                                                                                         |
| 22167 10/2# Avg BEEF FLAT IRON DND WHOLE CH<br>11077 4/15# Pkgs BEEF TERES MAJOR WHOLE CH FRESH                                                                                                                                                                                                                                                                                                                                                                                                                                                                     |